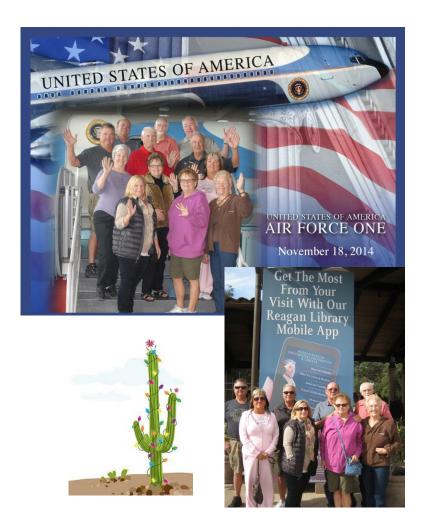

# NOVEMBER 2014 RALLY TO VALENCIA TRAVEL VILLAGE

Well, we were a small, but mighty group that attended this rally! Unfortunately, some of our beloved elders were unable to join us due to sickness or problems with their RV, but we were very delighted with the advent of two new couples, the Haxton's and the Sheeler's! There were seven coaches; the length of stays varied from four to six days. Those who drove over Monday encountered lots of wind, but the drive home Friday was beautiful. On Tuesday, we toured the Ronald Reagan Library which was an amazing experience. Even with all the unrest in the world during his tenure, it sure was a much safer time to be an American! We walked through the Air Force One and had our group photo taken. Go to cme2.com using code: FHUARFA11 if you wish to download the photo shown below in this newsletter. Or, Carl can e-mail it to you. Also on display were the Peterson Museum Hollywood cars and the California Cities Christmas Tree exhibit – simply amazing.