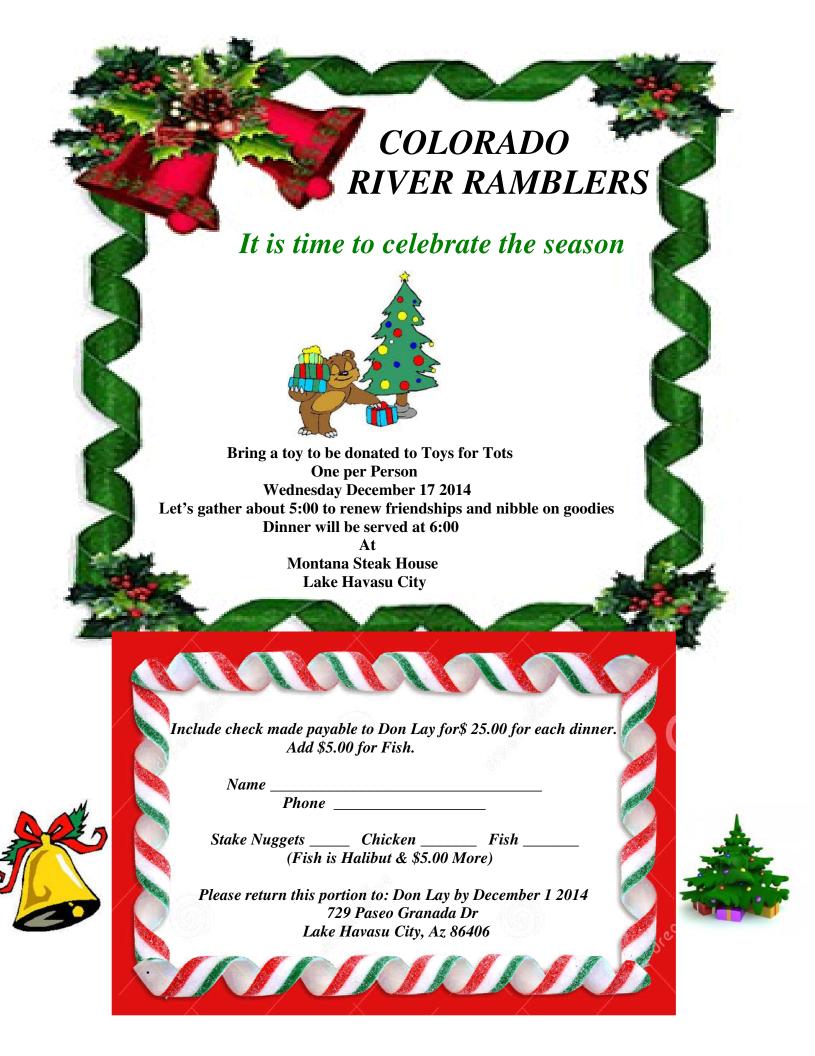

# Presidents Message...

Well hello again my good friends and travelers. Wow it is almost CHRISTMAS PARTY TIME AGAIN. I hope everyone can join

us AT THE MONTANA STEAK HOUSE, on DECEMBER 17th. Don't forget to bring two gifts, per couple unwrapped, for a child up to approx. 13 or 14 years old. I have been told that the 7 coaches that made it to the last rally in VALENCIA CA. had a very good time. It was a little WINDY for some, on the way over but not too bad.

### 2014 - 2015 Rallies

December 17 2014 5:00 PM Christmas Party
Don Lay 928.453.3535
Montana Steak House
Lake Havasu City

January 20 – 24 2015 Riverside Casino, Laughlin Nv Monte & Sandra Wanamaker 928.855.3650