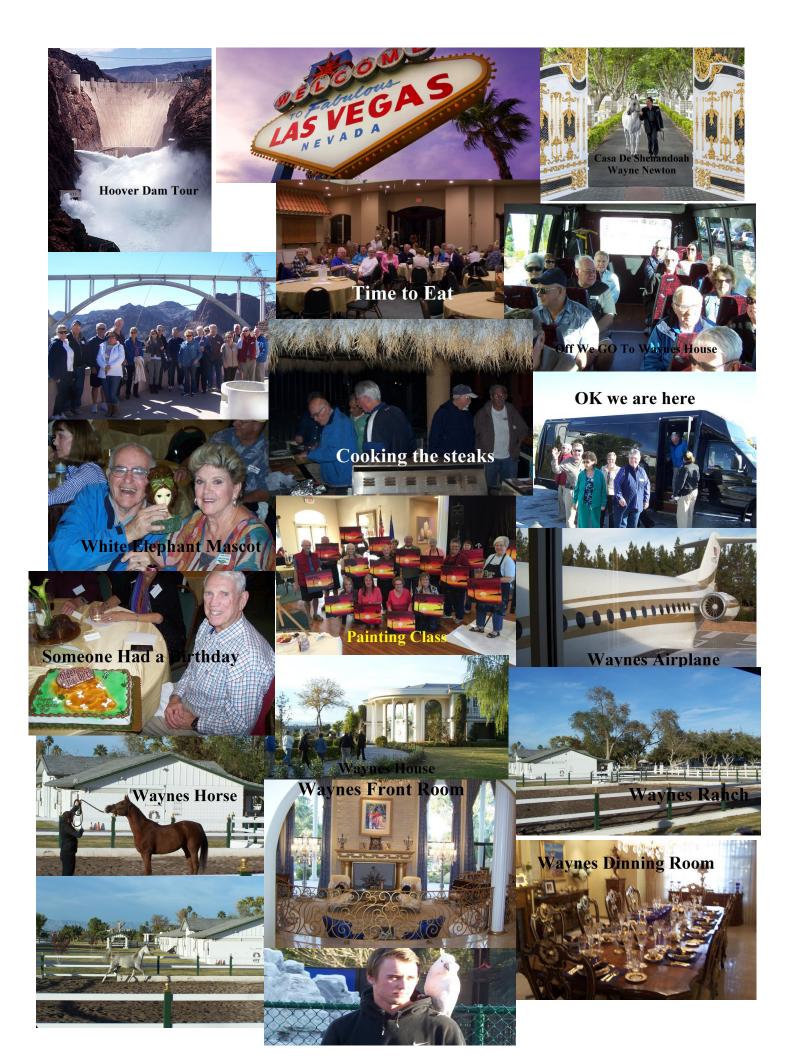

# LAS VEGAS RALLY

The rally was hosted by Bob and Mary Ann Stephens, and what a good job they did. They hosted meals of brisket of beef and wonderful side-dishes plus we each Bar B Qued our own steak one evening and our host furnished the side-dishes and dessert, a luscious rum cake that didn't disappoint.

We had a ball with the popular White elephant gift exchange with plenty of surprises. Frank ended up with our famous lady statute. Who knows when she will turn up next?

We also celebrated Bob's 80 what-ever birthday with a nice cake and singing of "Happy Birthday to you."

The whole group took a tour of Wayne Newtons Estate (Casa De Shenandoah). We enjoyed seeing some of his Arabian Horses perform and walked through his home and his car collection, not to mention the Jet plane he had retired to his estate.

We also toured Hoover Dam and of course, some of us enjoyed a game of golf at the beautiful Legend Golf Course, while other visited Red Rock Canyon, shopped or just plain relaxed for the day.

Oh, I almost forgot we took a painting class which turned out to be an absolute hoot. Who would have thought we had so many artists in our club...LOL

Our closing Dinner was at the Elephant Bar Restaurant, where we all visited and enjoyed a great meal.

Meander through the attached pictures and see how much fun was had by all.

Thank you Bob and Mary Ann for all your hard work.