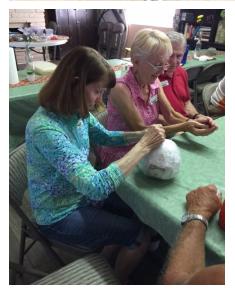

Wednesday Some of us went on the self guided walking tour and a visit to the museum. Bob, Maryann, Don and Marrion toured the Triolgy Homes (they were impressed) Wednesday was pot luck—as usual to much great food. After dinner had a great time looking for prizes in the saran wrap ball, Maryann found the bunny with \$50.00 bill (Monopoly money). Some of us stayed and played Bunco.