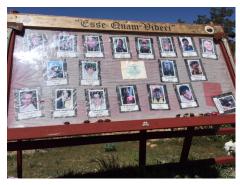

Friday the camp host (Geri) cooked breakfast for all before leading us on another ATV run to Stanton then on to Yarnell where we viewed the memorial for the

fallen firefighters. On the way back we went through a gorge following a river to a box canyon.I wish everyone could of seen the dessert at this time of year—it was magnificent. Ended the day At the Elks for dinner. A few of us even got in a dance.