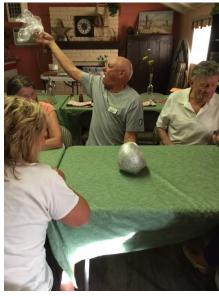

Wednesday Some of us went on the self guided walking tour and a visit to the museum. Bob, Maryann, Don and Marrion toured the Triolgy Homes (they were impressed) Wednesday was pot luck—as usual to much great food. After dinner had a great time looking for prizes in the saran wrap ball, Maryann found the bunny with \$50.00 bill (Monopoly money). Some of us stayed and played Bunco.