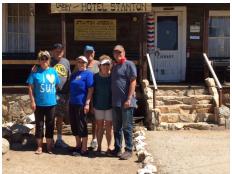

Friday the camp host (Geri) cooked breakfast for all before leading us on another ATV run to Stanton then on to Yarnell where we viewed the memorial for the

fallen firefighters. On the way back we went through a gorge following a river to a box canyon.I wish everyone could of seen the dessert at this time of year—it was magnificent. Ended the day At the Elks for dinner. A few of us even got in a dance.