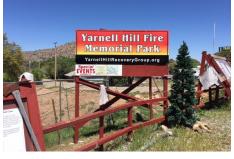

Friday the camp host (Geri) cooked breakfast for all before leading us on another ATV run to Stanton then on to Yarnell where we viewed the memorial for the

fallen firefighters. On the way back we went through a gorge following a river to a box canyon.I wish everyone could of seen the dessert at this time of year—it was magnificent. Ended the day At the Elks for dinner. A few of us even got in a dance.