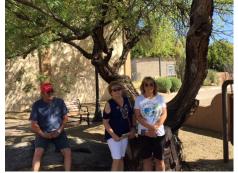

Wednesday Some of us went on the self guided walking tour and a visit to the museum. Bob, Maryann, Don and Marrion toured the Triolgy Homes (they were impressed) Wednesday was pot luck—as usual to much great food. After dinner had a great time looking for prizes in the saran wrap ball, Maryann found the bunny with \$50.00 bill (Monopoly money). Some of us stayed and played Bunco.

Thursday was another day of shopping and touring.Six of us went on an ATV tour to a turquoise mine. Found some small pieces at base but couldn't get inside mine. Thursday evening six of us ladies played Bingo at theElks lodge, Rose was the only winner \$25,00 but all had fun.

Friday the camp host (Geri) cooked breakfast for all before leading us on another ATV run to Stanton then on to Yarnell where we viewed the memorial for the

fallen firefighters. On the way back we went through a gorge following a river to a box canyon.I wish everyone could of seen the dessert at this time of year—it was magnificent. Ended the day At the Elks for dinner. A few of us even got in a dance.