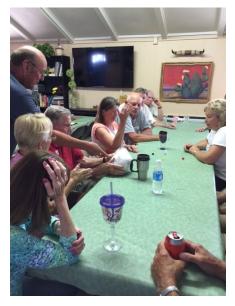

# WICKENBURG RALLY

Monday we had 5 coaches show up a day early—didn't do much but did get in a good game of Mexican Train and went for Mexican dinner.

Tuesday Rose, Don, Keith and I fixed a pulled pork dinner with beans, rolls, fresh fruit and Hawaiian wedding cake for dessert.

Wednesday Some of us went on the self guided walking tour and a visit to the museum. Bob, Maryann, Don and Marrion toured the Triolgy Homes (they were impressed) Wednesday was pot luck—as usual to much great food. After dinner had a great time looking for prizes in the saran wrap ball, Maryann found the bunny with \$50.00 bill (Monopoly money). Some of us stayed and played Bunco.

Thursday was another day of shopping and touring.Six of us went on an ATV tour to a turquoise mine. Found some small pieces at base but couldn't get inside mine. Thursday evening six of us ladies played Bingo at theElks lodge, Rose was the only winner \$25,00 but all had fun.