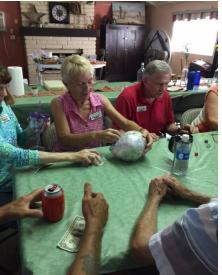

Wednesday Some of us went on the self guided walking tour and a visit to the museum. Bob, Maryann, Don and Marrion toured the Triolgy Homes (they were impressed) Wednesday was pot luck—as usual to much great food. After dinner had a great time looking for prizes in the saran wrap ball, Maryann found the bunny with \$50.00 bill (Monopoly money). Some of us stayed and played Bunco.