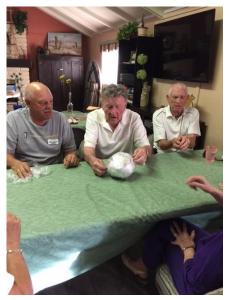

Wednesday Some of us went on the self guided walking tour and a visit to the museum. Bob, Maryann, Don and Marrion toured the Triolgy Homes (they were impressed) Wednesday was pot luck—as usual to much great food. After dinner had a great time looking for prizes in the saran wrap ball, Maryann found the bunny with \$50.00 bill (Monopoly money). Some of us stayed and played Bunco.