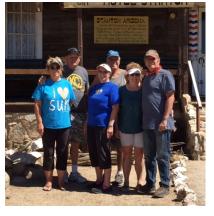

# WICKENBURG RALLY

Monday we had 5 coaches show up a day early—didn't do much but did get in a good game of Mexican Train and went for Mexican dinner.

Tuesday Rose, Don, Keith and I fixed a pulled pork dinner with beans, rolls, fresh fruit and Hawaiian wedding cake for dessert.

Wednesday Some of us went on the self guided walking tour and a visit to the museum. Bob, Maryann, Don and Marrion toured the Triolgy Homes (they were impressed) Wednesday was pot luck—as usual to much great food. After dinner had a great time looking for prizes in the saran wrap ball, Maryann found the bunny with \$50.00 bill (Monopoly money). Some of us stayed and played Bunco.

Thursday was another day of shopping and touring.Six of us went on an ATV tour to a turquoise mine. Found some small pieces at base but couldn't get inside mine. Thursday evening six of us ladies played Bingo at theElks lodge, Rose was the only winner \$25,00 but all had fun.

Friday the camp host (Geri) cooked breakfast for all before leading us on another ATV run to Stanton then on to Yarnell where we viewed the memorial for the

fallen firefighters. On the way back we went through a gorge following a river to a box canyon.I wish everyone could of seen the dessert at this time of year—it was magnificent. Ended the day At the Elks for dinner. A few of us even got in a dance.

Saturday Morning had breakfast burritos at our coach before saying see you in May to all.

Thanks Rose I couldn't have done this without you