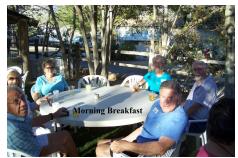

#### LONE PINE RALLY

The Colorado River Ramblers October Rally was held in Lone Pine, CA, Oct 8-11, 2015 at the Boulder Creek RV Resort. The Western Film Festival is celebrated in October, with many and varied activities. The RV Park hosted breakfasts every morning, and an evening dinner or social gathering. Cheryl Rogers Barnett, daughter of Dale Evans, came to the Friday night pie and ice cream social and gave an interesting talk on growing up with her famous parents. Every couple in our group also received her new book, which was autographed for us.