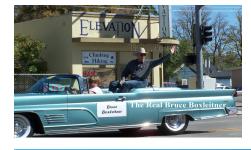

#### LONE PINE RALLY

The Colorado River Ramblers October Rally was held in Lone Pine, CA, Oct 8-11, 2015 at the Boulder Creek RV Resort. The Western Film Festival is celebrated in October, with many and varied activities. The RV Park hosted breakfasts every morning, and an evening dinner or social gathering. Cheryl Rogers Barnett, daughter of Dale Evans, came to the Friday night pie and ice cream social and gave an interesting talk on growing up with her famous parents. Every couple in our group also received her new book, which was autographed for us.

The members attending enjoyed the parade, vendors in the park, the special museum, and driving around the Alabama Hills to experience the feeling of filming the movies, with lots of picture/plaques of the Western Stars and sets for their films. The Alabama Hills were so unique and wonderful backgrounds for the movies.