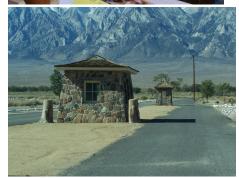

Some members drove up to Mount Whitney Portal, the base camp for the strenuous hike up to the Summit. Another interesting place visited was the Manzanar Internment Camp just outside of town. The museum is housed in the old recreation building and has many pictures, displays and descriptions of life at the Japanese Camp. A wall of the 10,000 residents was displayed, and Shirley found the name of a former boss (optometrist) and his family on the wall.