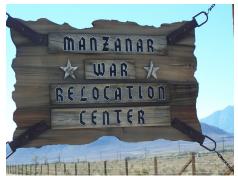

Some members drove up to Mount Whitney Portal, the base camp for the strenuous hike up to the Summit. Another interesting place visited was the Manzanar Internment Camp just outside of town. The museum is housed in the old recreation building and has many pictures, displays and descriptions of life at the Japanese Camp. A wall of the 10,000 residents was displayed, and Shirley found the name of a former boss (optometrist) and his family on the wall.