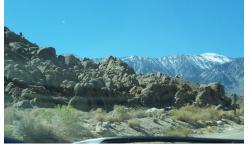

The members attending enjoyed the parade, vendors in the park, the special museum, and driving around the Alabama Hills to experience the feeling of filming the movies, with lots of picture/plaques of the Western Stars and sets for their films. The Alabama Hills were so unique and wonderful backgrounds for the movies.

Some members drove up to Mount Whitney Portal, the base camp for the strenuous hike up to the Summit. Another interesting place visited was the Manzanar Internment Camp just outside of town. The museum is housed in the old recreation building and has many pictures, displays and descriptions of life at the Japanese Camp. A wall of the 10,000 residents was displayed, and Shirley found the name of a former boss (optometrist) and his family on the wall.