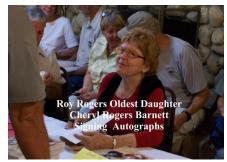

#### LONE PINE RALLY

The Colorado River Ramblers October Rally was held in Lone Pine, CA, Oct 8-11, 2015 at the Boulder Creek RV Resort. The Western Film Festival is celebrated in October, with many and varied activities. The RV Park hosted breakfasts every morning, and an evening dinner or social gathering. Cheryl Rogers Barnett, daughter of Dale Evans, came to the Friday night pie and ice cream social and gave an interesting talk on growing up with her famous parents. Every couple in our group also received her new book, which was autographed for us.