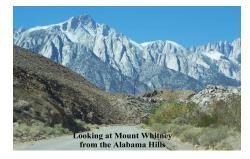

The members attending enjoyed the parade, vendors in the park, the special museum, and driving around the Alabama Hills to experience the feeling of filming the movies, with lots of picture/plaques of the Western Stars and sets for their films. The Alabama Hills were so unique and wonderful backgrounds for the movies.

Some members drove up to Mount Whitney Portal, the base camp for the strenuous hike up to the Summit. Another interesting place visited was the Manzanar Internment Camp just outside of town. The museum is housed in the old recreation building and has many pictures, displays and descriptions of life at the Japanese Camp. A wall of the 10,000 residents was displayed, and Shirley found the name of a former boss (optometrist) and his family on the wall.